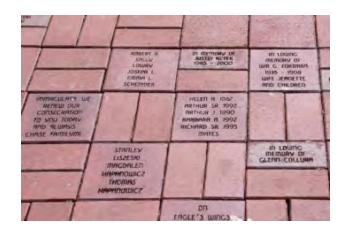

## St. Barnabas Memorial Rosary Path

Our Rosary Path is a wonderful place to walk and reflect. It also provides an opportunity to remember and pray for the deceased members of our families and friends.

The walkway is composed of 4 x 8 and 8 x 8 paver bricks. You may memorialize deceased family members and friends by having their names (or other messages) engraved on the bricks. With their names engraved in stone, their intention will be remembered for years to come.

The 4 x 8 pavers are \$50.00 and the 8 x 8 pavers are \$100.00. The 4 x 8 paver has room for up to three (3) lines and up to 14 characters per line. The 8 x 8 paver has room for up to six (6) lines and up to 14 characters per line. Spaces between words are counted as one space.